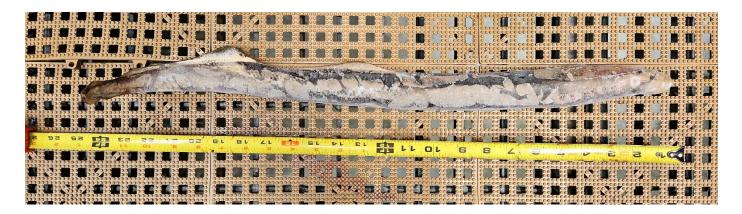

## **SUBJECT: 23BON034 MFR CI Pond Lamprey Mortality**

On 22 June, Columbia River Inter-Tribal Fish Commission (CRITFC) Biologists notified Bonneville Project Biologists of one lamprey mortality found on the valve 15 trash rack in the Adult Fish Facility (AFF). The fish was scanned for PIT tags, inspected, and returned to the river.

- A. Species Pacific Lamprey (Entosphenus tridentatus)
- B. Origin Unknown
- C. Length -63.5 cm
- D. Marks and tags None
- E. Marks and Injuries found on carcass None
- F. Cause and Time of Death Unknown
- G. Future and Preventative Measures None